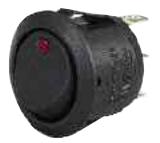

### Part No. 0-531-18

On/off, single pole switch, plastic rocker, 12/24 volt LED indicator. 4.8mm blade terminals. Snap fits into 20mm diameter panel hole. 10 amps at 12 volts dc rating.