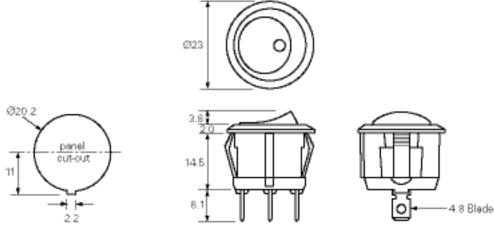

#### Technical Drawing (not to scale)

#### **Specification**

| Type<br>DC current rating @ 12 volts<br>LED | Single pole 2 position on/off rocker switch with LED indication<br>10 amps<br>Amber |
|---------------------------------------------|-------------------------------------------------------------------------------------|
| LED current @ 12 volts                      | 7mA                                                                                 |
| Terminals                                   | 4.8mm lucar blade                                                                   |
| Temperature range                           | -20° to 85°C                                                                        |
| Contact resistance                          | 50mΩ                                                                                |
| Electric strength                           | 1500vac (1 min)                                                                     |
| Insulation resistance                       | 500vdc 100MΩ                                                                        |
| Panel cut-out                               | 20mm                                                                                |
| Weight                                      | 5g                                                                                  |
| Dimensions                                  | Ø23 x h 26.5mm (including lever and tabs)                                           |